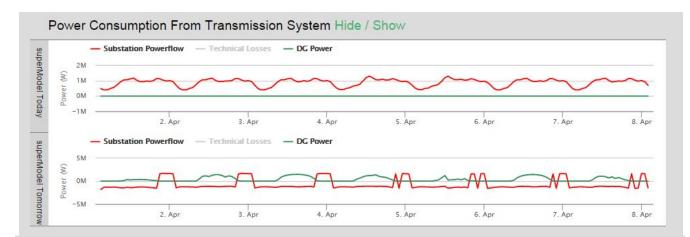

|                        | solarEngineer |
| drdanley@verizon. |                                                                                                             | es test 4feb15 RERAN 2 | solarRates    |
|                   | gridlabMulti                                                                                                |                        |               |
| New model of type | energy Storage                                                                                              | Create Model           |               |

## **OMF Interactive Feeder Editor**

Scenare

#### Grid Editor: superModel Tomorrow



### Feeder Detail with Solar + Storage



# Results of GridLab-D Run





 Powerflow and meter voltage are among the results calculated

 Also performs economic analysis

# **Topics**

How consumers and utilities view the future

Electric co-ops and solar

Energy Storage

Open Modeling Framework

The future

## Essence: Dynamically Adapting, Reactive Cyber Security

•Eliminate Attackers

•Defend Perimeter

Harden Applications

•Segment

•React •Quickly

The most important number in cyber security 204 days

 Full passive packet capture and auto / managed response with machine learning.

 $204 \rightarrow 1 = 99$  % reduction in cyber response time



- <u>http://www.youtube.com/watch?v=qITA3r</u> <u>npgzU</u>
- Good idea? Bad idea? Goofy Idea?
- Does it matter?
- SolarRoadways has used CrowdFunding to raise over \$1.7M since April 21<sup>st</sup> – exceeding