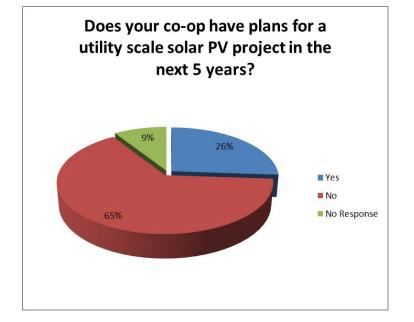

|





SUNDA PV Maturity Survey

- Initial May 2014 survey identified 584 co-operatives that have or are planning solar
- Detailed June 2014 Survey with 174 respondents looked at in- depth issues regarding solar
- Survey will be repeated in 2017
- Co-op Community Solar Survey
  - Performed by Dean Moretton (Adaptive Microgrids) in 2015
  - Covered 119 co-ops who had already deployed solar
- Ongoing Internal Data Collection
  - Interactive site with internal data
  - List of "interested co-operatives" for SUNDA project has grown to 60.
  - Spring/Summer solar webinars drew 243 distribution co-ops (30%) and 50% of G&T co-ops (50%).

### SUNDA PV Maturity Survey – Co-op Plans





# SUNDA PV Maturity Survey – Rate Structures



#### If considering adjustments, what options are being considered?



# **Co-op Market Survey**

- Performed by Dean Moretton (Adaptive Microgrids)119
   Coops Deployed Solar
  - 76 Community Solar
  - 43 Solar Demonstration
  - 2014 Community deployments averaged \$3.29/Wp



### Informal Poll on Community Solar Webinar

# • Webinar on 13 August 2015 had 500 participants. We did a couple of informal polls.

| Is your co-op interested in deploying a PV system by 2016? If so, how big?                  | y Dei | c. 3 | 1, |   |   |
|---------------------------------------------------------------------------------------------|-------|------|----|---|---|
| 39 A 10-250kWac<br>17 B 250-500kWac<br>24 C 1-2MWac<br>17 D 2MW+<br>83 E No immediate