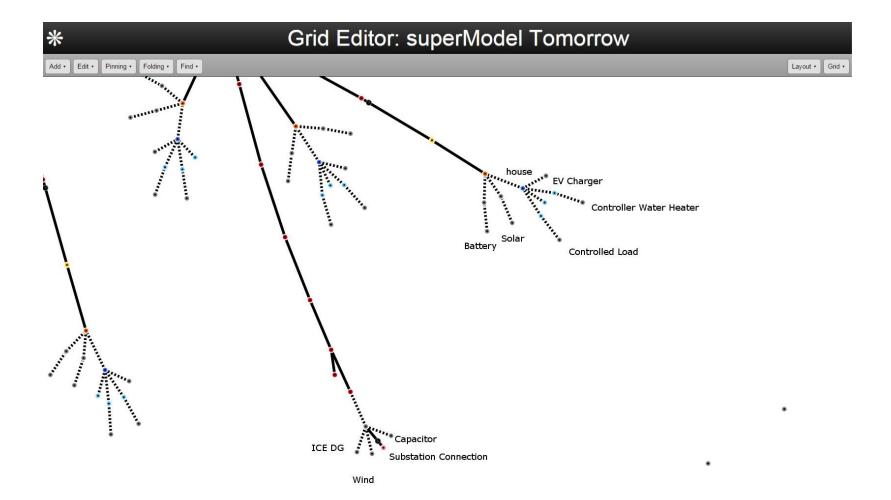

|                        | solarEngineer |
| drdanley@verizon. |                                                                                                             | es test 4feb15 RERAN 2 | solarRates    |
|                   | gridlabMulti                                                                                                |                        |               |
| New model of type | energy Storage                                                                                              | Create Model           |               |

## **OMF Interactive Feeder Editor**

Scenare

#### Grid Editor: superModel Tomorrow



### Feeder Detail with Solar + Storage



# Results of GridLab-D Run





 Powerflow and meter voltage are among the results calculated

 Also performs economic analysis

# **Topics**

How consumers and utilities view the future

Electric co-ops and solar

Energy Storage

Open Modeling Framework

The future

## Essence: Dynamically Adapting, Reactive Cyber Security

•Eliminate Attackers

•Defend Perimeter

Harden Applications

•Segment

•React •Quickly

The most important number in cyber security 204 days

 Full passive packet capture and auto / managed response with machine learning.

 $204 \rightarrow 1 = 99$  % reduction in cyber response time



- <u>http://www.youtube.com/watch?v=qITA3r</u> <u>npgzU</u>
- Good idea? Bad idea? Goofy Idea?
- Does it matter?
- SolarRoadways has used CrowdFunding to raise over \$1.7M since Apri