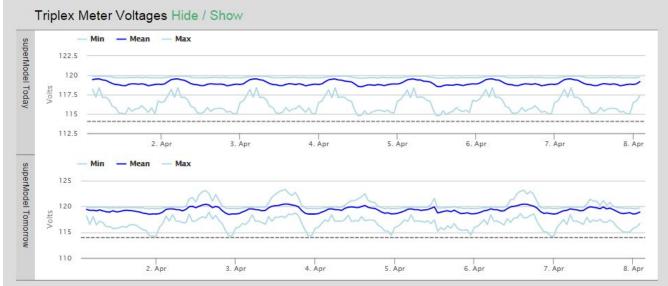

|                        | solarEngineer |
| drdanley@verizon. |                                                                                                             | es test 4feb15 RERAN 2 | solarRates    |
|                   | gridlabMulti                                                                                                |                        |               |
| New model of type | energy Storage                                                                                              | Create Model           |               |

## **OMF Interactive Feeder Editor**

Scenare

#### Grid Editor: superModel Tomorrow



### Feeder Detail with Solar + Storage



# Results of GridLab-D Run





 Powerflow and meter voltage are among the results calculated

 Also performs economic analysis

# **Topics**

How consumers and utilities view the future

Electric co-ops and solar

Energy Storage

Open Modeling Framework

The future

## Essence: Dynamically Adapting, Reactive Cyber Security

•Eliminate Attackers

•Defend Perimeter

Harden Applications

•Segment

•React •Quickly

The most important number in cyber security 204 days

 Full passive packet capture and auto / managed response with machine learning.

 $204 \rightarrow 1 = 99$  % reduction in cyber response time



- <u>http://www.youtube.com/watch?v=qITA3r</u> <u>npgzU</u>
- Good idea? Bad idea? Goofy Idea?
- Does it matter?
- SolarRoadways has used CrowdFunding to raise over \$1.7M since April 21<sup>st</sup> – exceeding th