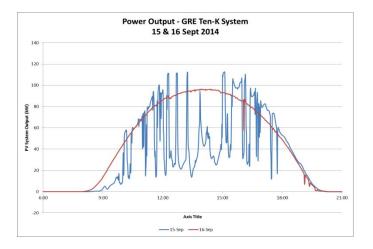

### Issues with the Modern Grid

(from NREL's Analysis of Wind Power Ramping Behavior...)