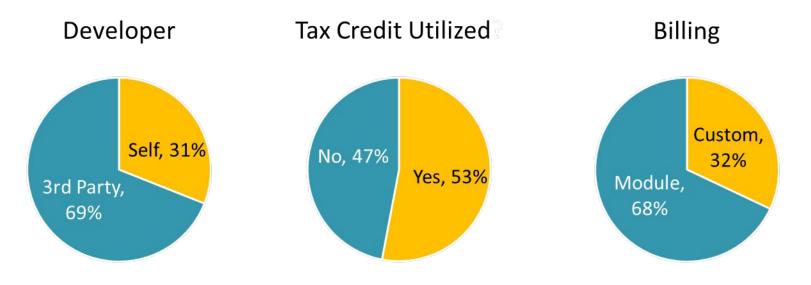

- Survey will be repeated in 2017
- Co-op Community Solar Survey
  - Performed by Dean Moretton (Adaptive Microgrids) in 2015
  - Covered 119 co-ops who had already deployed solar
- Ongoing Internal Data Collection
  - Interactive site with internal data
  - List of "interested co-operatives" for SUNDA project has grown to 60.
  - Spring/Summer solar webinars drew 243 distribution co-ops (30%) and 50% of G&T co-ops (50%).

### SUNDA PV Maturity Survey – Co-op Plans





# SUNDA PV Maturity Survey – Rate Structures



#### If considering adjustments, what options are being considered?



# **Co-op Market Survey**

- Performed by Dean Moretton (Adaptive Microgrids)119
   Coops Deployed Solar
  - 76 Community Solar
  - 43 Solar Demonstration
  - 2014 Community deployments averaged \$3.29/Wp



### Informal Poll on Community Solar Webinar

# • Webinar on 13 August 2015 had 500 participants. We did a couple of informal polls.

| Is your co-op interested in deploying a PV system by 2016? If so, how big?                  | y Dei | c. 3 | 1, |   |   |
|---------------------------------------------------------------------------------------------|-------|------|----|---|---|
| 39 A 10-250kWac<br>17 B 250-500kWac<br>24 C 1-2MWac<br>17 D 2MW+<br>83 E No immediate plans |       |      | 1  |   |   |
|                                                                                             | A     | В    | с  | D | E |

What is the biggest barrier to your co-op deploying a PV system, or an additional PV system?

- 77 A Cost: Understanding the economics of a PV program
- 14 B Land: Cit