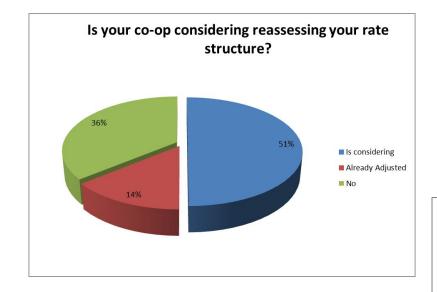

|





SUNDA PV Maturity Survey

- Initial May 2014 survey identified 584 co-operatives that have or are planning solar
- Detailed June 2014 Survey with 174 respondents looked at in- depth issues regarding solar
- Survey will be repeated in 2017
- Co-op Community Solar Survey
  - Performed by Dean Moretton (Adaptive Microgrids) in 2015
  - Covered 119 co-ops who had already deployed solar
- Ongoing Internal Data Collection
  - Interactive site with internal data
  - List of "interested co-operatives" for SUNDA project has grown to 60.
  - Spring/Summer solar webinars drew 243 distribution co-ops (30%) and 50% of G&T co-ops (50%).

### SUNDA PV Maturity Survey – Co-op Plans





# SUNDA PV Maturity Survey – Rate Structures



#### If considering adjustments, what options are being considered?



# **Co-op Market Survey**

- Performed by Dean Moretton (Adaptive Microgrids)119
   Coops Deployed Solar
  - 76 Community Solar
  - 43 Solar Demonstration
  - 2014 Community deployments averaged \$3.29/Wp



### Informal Poll on Community Solar Webinar

# • Webinar on 13 August 2015 had 500 participants. We did a couple of informal polls.

| Is your co-op interested in deploying a PV system by 2016? If so, how big?                  | y Dei | c. 3 | 1, |   |   |
|---------------------------------------------------------------------------------------------|-------|------|----|---|---|
| 39 A 10-250kWac<br>17 B 250-500kWac<br>24 C 1-2MWac<br>17 D 2MW+<br>83 E No immediate plans |       |      | 1  |   |   |
|