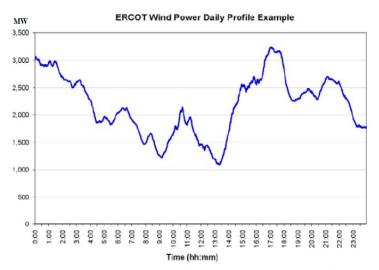

### Issues with the Modern Grid

(from NREL's Analysis of Wind Power Ramping Behavior...)