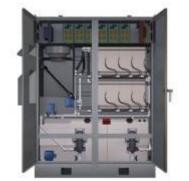

ability / Frequency Response





# **Storage Technologies**

- Lithium
  - Short / medium durations
  - Medium / High cycle life
  - High RT efficiency
  - Mature technology, yet new innovations
  - Large systems require MANY small batteries
- Advanced Lead Acid
  - Medium / long durations
  - Medium cycle life
  - Moderate RT efficiency
  - Based on mature manufacturing technology
  - Cycling much improved
  - Potential low cost option













# Storage Technologies (continued)

- Zinc Flow Batteries
  - Medium / long durations
  - High cycle life
  - Medium RT efficiency
  - Rapidly Developing technology and systems integration
- Vanadium Redox Flow Batteries
  - Medium / long durations
  - High cycle life
  - Medium RT efficiency
  - Advanced Electrolytes have improved longevity











# **Advanced Batteries**

- Sodium Sulphur
  - Good cycle life
  - Large capacities
  - Mature technology
  - NGK is Market leader
- Sodium Nickel Chloride
  - High temperature, but long cycle life
  - Could be good for high-use applications
- Aqueous Ion
  - Designed for longer durations
  - Good cycle life
  - Early production stage
- Liquid Metal Batteries
  - Novel idea no moving parts
  - Could be extremely low cost option
  - New technology, first field demos soon







Ambri System 2 MWh, 10 Cores

# **Non-Battery Storage Technologies**

- Compressed Air
  - Compressed air energy storage
  - Unlimited cycle life
  - Large scale technology
  - Underground or above ground storage
- Everything else...
  - From pumped hydro and railcars filled with rocks to advanced heat pump