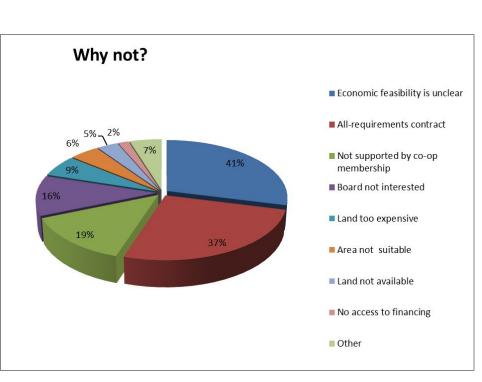

|





SUNDA PV Maturity Survey

- Initial May 2014 survey identified 584 co-operatives that have or are planning solar
- Detailed June 2014 Survey with 174 respondents looked at in- depth issues regarding solar
- Survey will be repeated in 2017
- Co-op Community Solar Survey
  - Performed by Dean Moretton (Adaptive Microgrids) in 2015
  - Covered 119 co-ops who had already deployed solar
- Ongoing Internal Data Collection
  - Interactive site with internal data
  - List of "interested co-operatives" for SUNDA project has grown to 60.
  - Spring/Summer solar webinars drew 243 distribution co-ops (30%) and 50% of G&T co-ops (50%).

### SUNDA PV Maturity Survey – Co-op Plans





# SUNDA PV Maturity Survey – Rate Structures



#### If considering adjustments, what options are being considered?



# **Co-op Market Survey**

- Performed by Dean Moretton (Adaptive Microgrids)119
   Coops Deployed Solar
  - 76 Community Solar
  - 43 Solar Demonstration
  - 2014 Community deployments averaged \$3.29/Wp



### Informal Poll on Community Solar Webinar

# • Webinar on 13 August 2015 had 500 participants. We did a couple of informal polls.

| Is your co-op interested in deploying a PV system by 2016? If so, how big?                  | y Dei | c. 3 | 1, |   |   |
|---------------------------------------------------------------------------------------------|-------|------|----|---|---|
| 39 A 10-250kWac<br>17 B 250-500kWac<br>24 C 1-2MWac<br>17 D 2MW+<br>83 E No immediate p