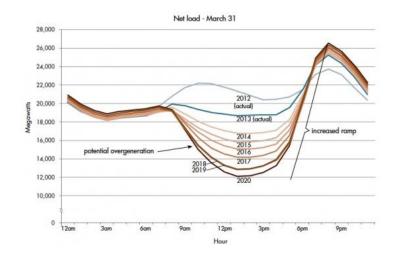

### Issues with the Modern Grid

(from NREL's Analysis of Wind Power Ramping Behavior...)