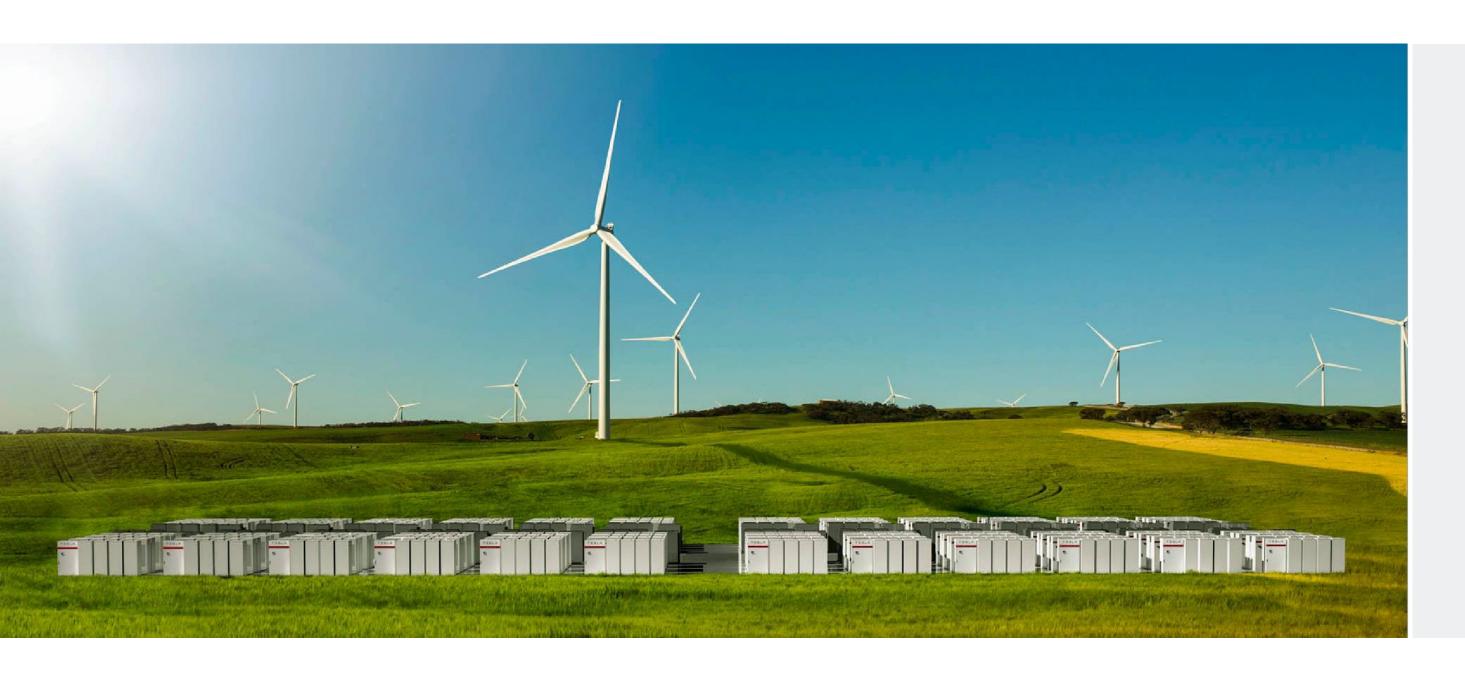

#### NEOEN HORNSDALE WIND FARM

Location

Hornsdale, South Australia

Storage Size 100 MW | 129 MWh

Applications
Load shifting
Emergency backup

Commissioned
Coming online in 2017