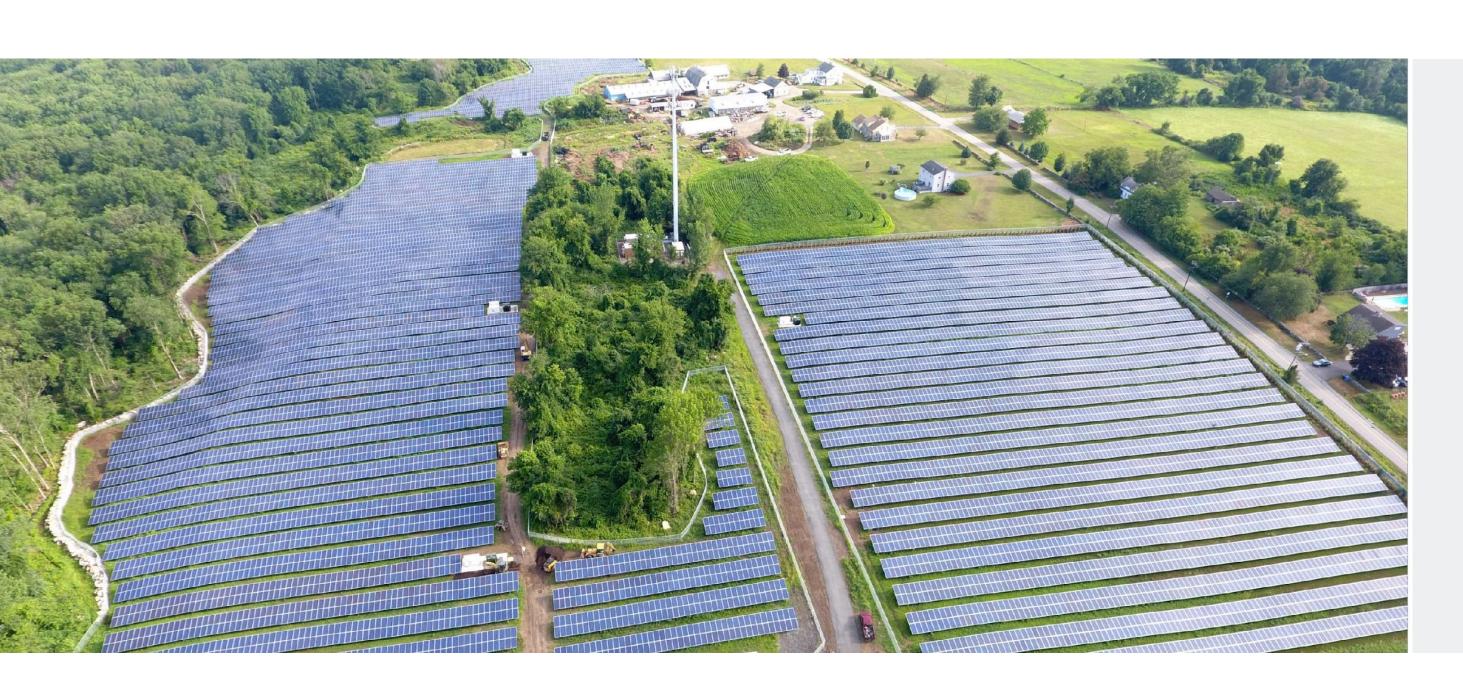

### CONNECTICUT MUNICIPAL ELECTRIC ENERGY COOPERATIVE

Location Norwich, CT

Project Size
15 MW PV
1.5 MW | 6 MWh storage

Distributed Energy Resource Solar PV

Applications
Solar self-consumption
Demand reduction

Commissioned 2017