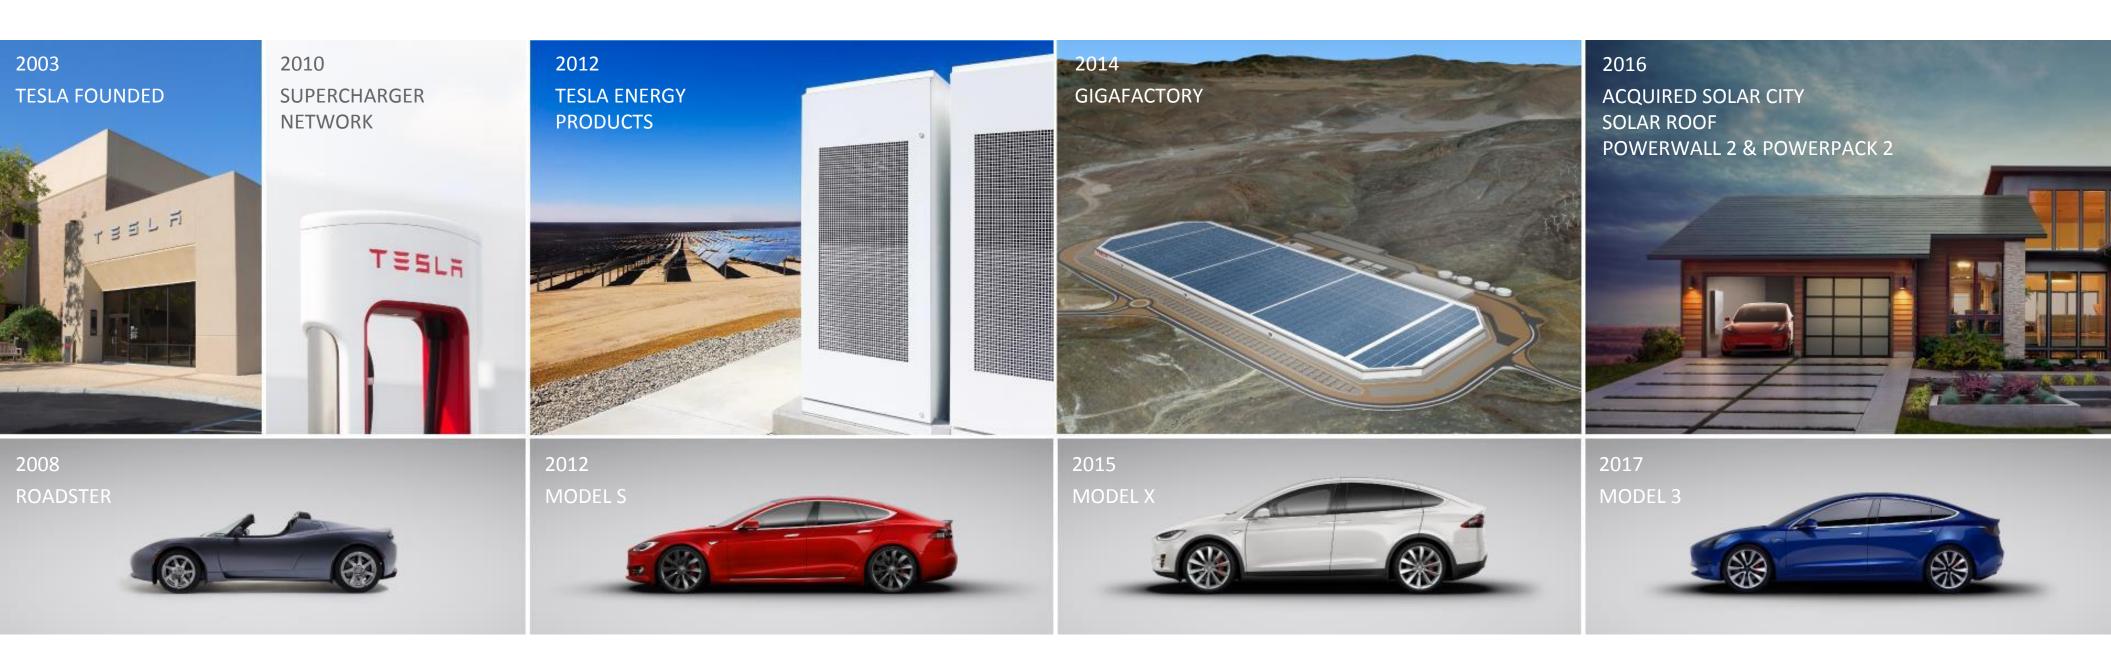

## OUR MISSION



### TIMELINE OF INNOVATION



# BATTERY ARCHITECTURE



#### NEOEN HORNSDALE WIND FARM



Location

Hornsdale, South Australia

Storage Size 100 MW | 129 MWh

Applications
Load shifting
Emergency backup

Commissioned
Coming online in 2017

### CONNECTICUT MUNICIPAL ELECTRIC ENERGY COOPERATIVE



Location Norwich, CT

Project Size
15 MW PV
1.5 MW | 6 MWh storage

Distributed Energy Resource Solar PV

Applications
Solar self-consumption
Demand reduction

Commissioned 2017

#### DISPATCHABLE RENEWABLE GENERATION



### GREEN MOUNTAIN POWER



Location
Homes across Vermont

Storage Size 1.6 MW | 3.2 MWh

Applications
Backup power
Peak shaving
Reduce T&D costs
Grid stability

Commissioned 2016 / 2017