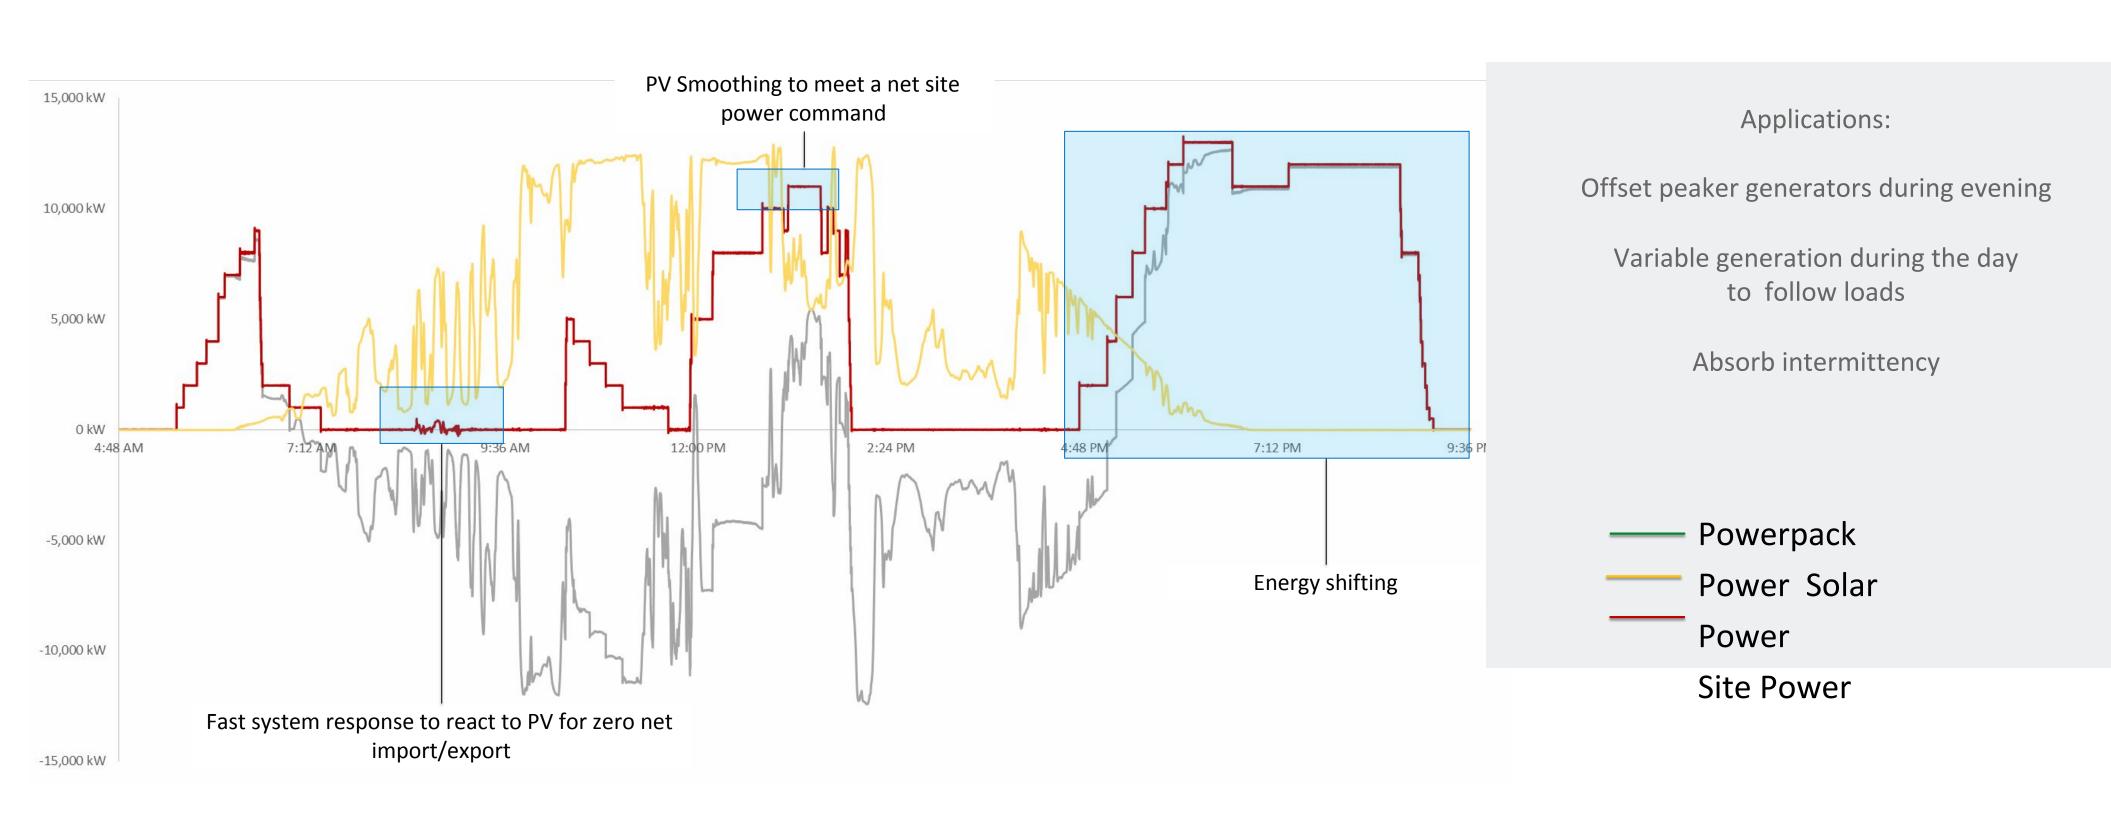

## OUR MISSION



### TIMELINE OF INNOVATION



# BATTERY ARCHITECTURE



#### NEOEN HORNSDALE WIND FARM



Location

Hornsdale, South Australia

Storage Size 100 MW | 129 MWh

Applications
Load shifting
Emergency backup

Commissioned
Coming online in 2017

### CONNECTICUT MUNICIPAL ELECTRIC ENERGY COOPERATIVE



Location Norwich, CT

Project Size
15 MW PV
1.5 MW | 6 MWh storage

Distributed Energy Resource Solar PV

Applications
Solar self-consumption
Demand reduction

Commissioned 2017

#### DISPATCHABLE RENEWABLE GENERATION



### GREEN MOUNTAIN POWER



Location
Homes across Vermont

Storage Size 1.6 MW | 3.2 MWh

Applications
Backup power
Peak shaving
Reduce T&D costs
Grid stability

Commissioned 2016 / 2017