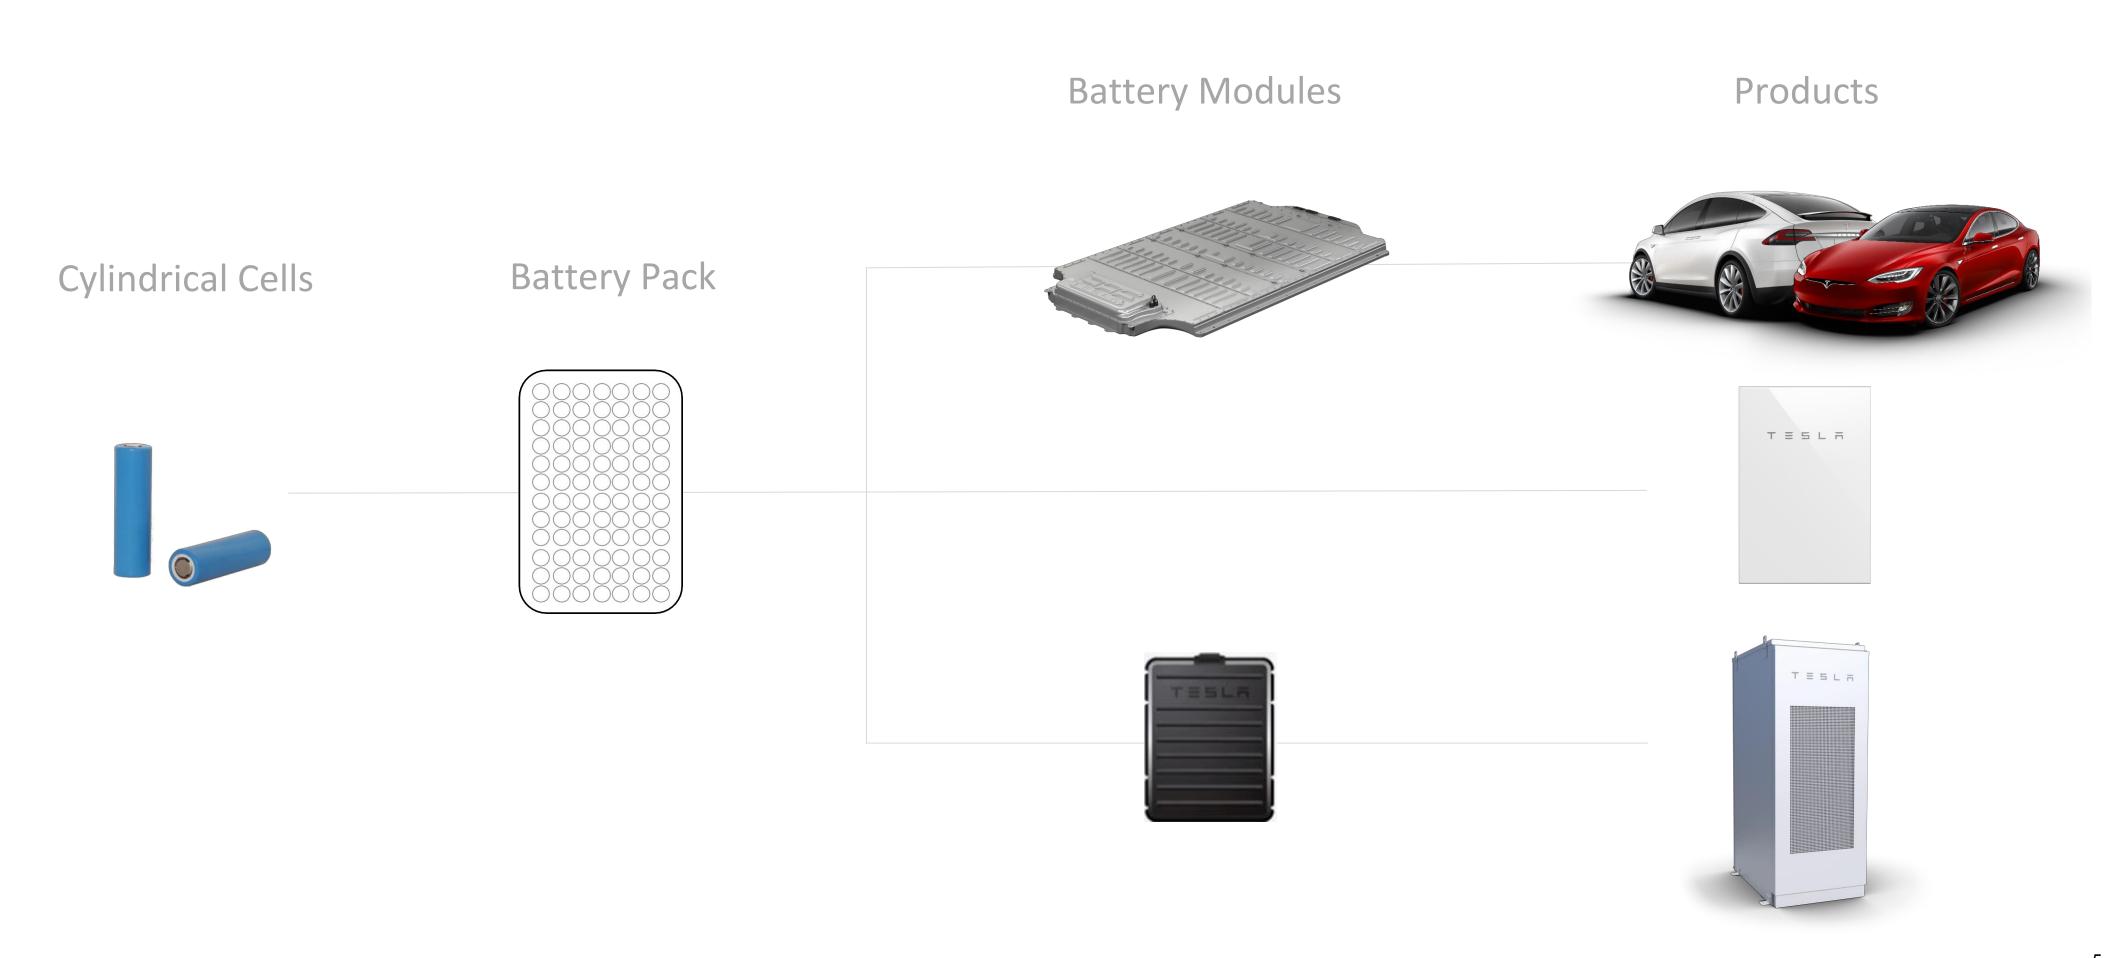

## OUR MISSION



### TIMELINE OF INNOVATION



# BATTERY ARCHITECTURE



#### NEOEN HORNSDALE WIND FARM



Location

Hornsdale, South Australia

Storage Size 100 MW | 129 MWh

Applications
Load shifting
Emergency backup

Commissioned
Coming online in 2017

### CONNECTICUT MUNICIPAL ELECTRIC ENERGY COOPERATIVE



Location Norwich, CT

Project Size
15 MW PV
1.5 MW | 6 MWh storage

Distributed Energy Resource Solar PV

Applications
Solar self-consumption
Demand reduction

Commissioned 2017

#### DISPATCHABLE RENEWABLE GENERATION



### GREEN MOUNTAIN POWER



Location
Homes across Vermont

Storage Size 1.6 MW | 3.2 MWh

Applications
Backup power
Peak shaving
Reduce T&D costs
Grid stability

Commissioned 2016 / 2017