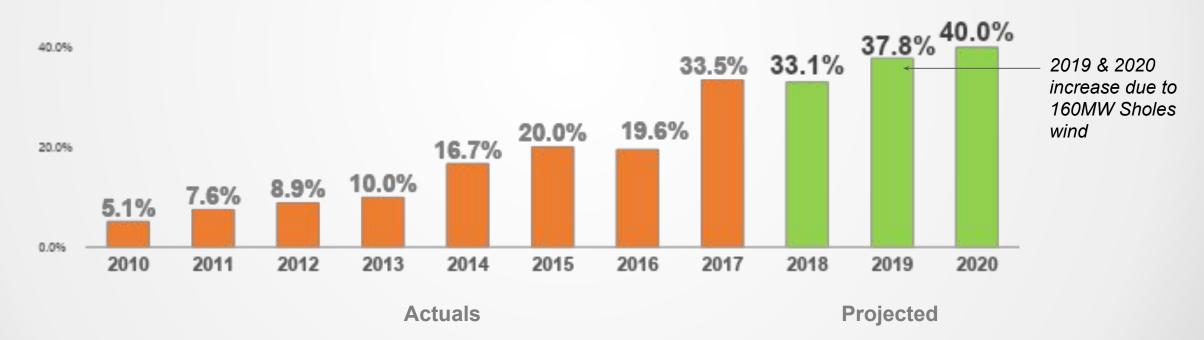

# OPPD's renewable generation continues to grow over time...

80.0%

60.0%

Renewables as a % of Retail Sales