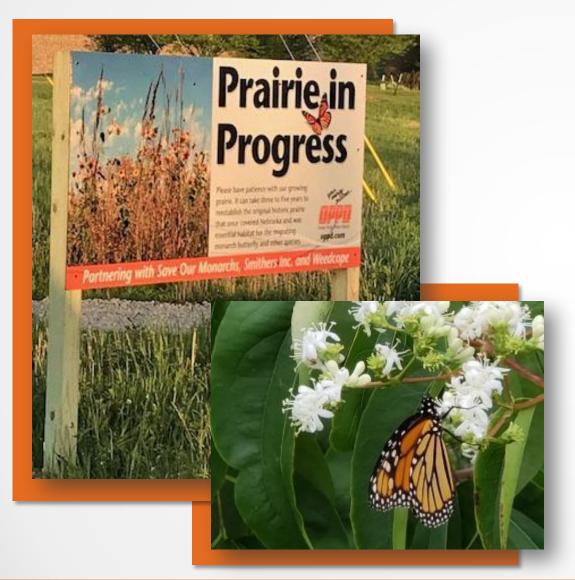

### We're keeping our eye on stewardship

- OPPD continually works to enhance natural resource conservation and stewardship
- "Prairies in Progress" restoring parcels of land in three locations
- Employees helped prepare sites and spread seeds