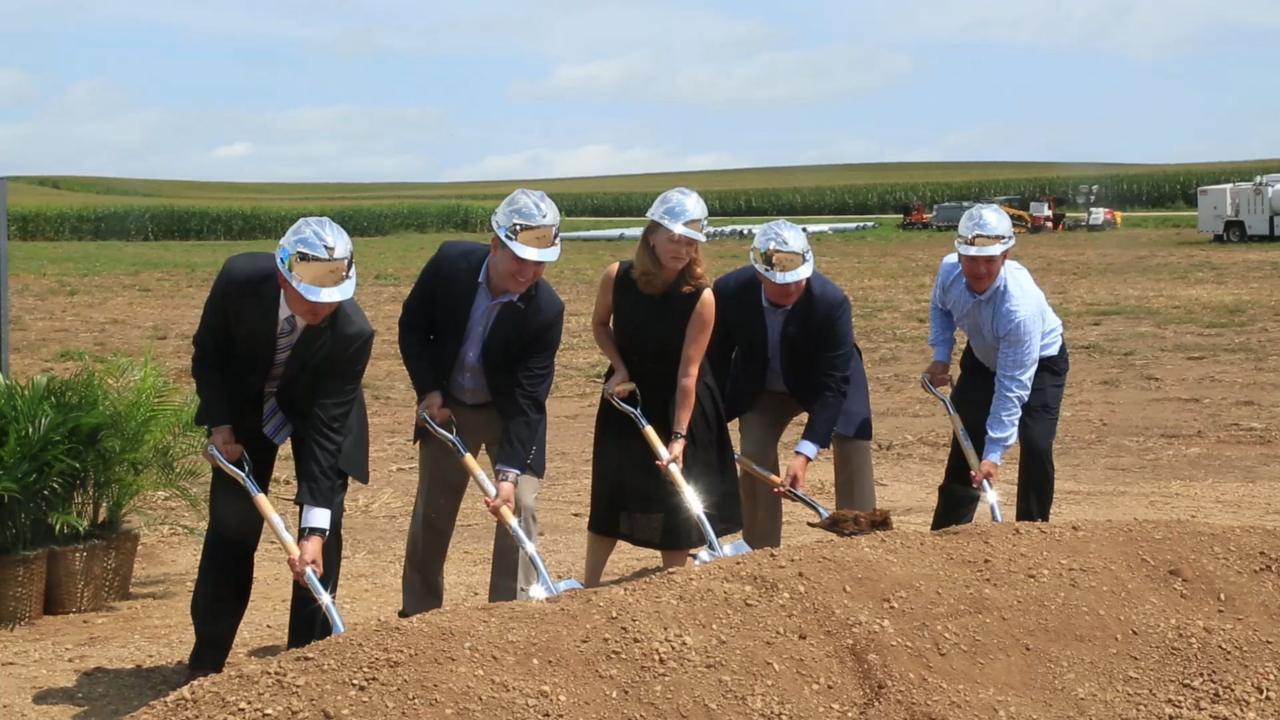

#### Our community solar project is in the works

- 5MW solar facility in Fort Calhoun in Washington County
- Operational in summer 2019
- Solar shares program marketing roll out in March 2019